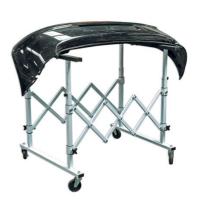

## **Extending Panel Stand Pro**

Extendable panel stand, suitable for holding larger panels such as bumpers when off the vehicle and enabling them to be moved safely through the bodyshop or workshop.

## **Additional Information**

- Fully adjustable professional quality panel stand, can be folded away when not in use.
- · Features four swivel castors, two of which are braked, for manoeuvrability.
- · Height: adjustable to 1000mm (Max). Width: adjustable to 1200mm (Max).
- Maximum load capacity: 200kg.
- Additional bumper holding extension arm also available, please see Part No. 92535