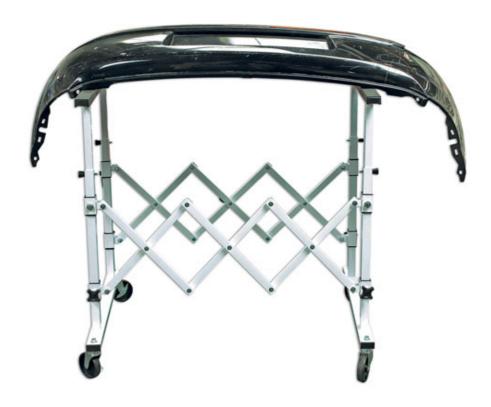

## **Extending Panel Stand Pro**

Extendable panel stand, suitable for holding larger panels such as bumpers when off the vehicle and enabling them to be moved safely through the bodyshop or workshop.

## **Additional Information**

- Fully adjustable professional quality panel stand, can be folded away when not in use.
- · Features four swivel castors, two of which are braked, for manoeuvrability.
- · Height: adjustable to 1000mm (Max). Width: adjustable to 1200mm (Max).
- Maximum load capacity: 200kg.
- Additional bumper holding extension arm also available, please see Part No. 92535