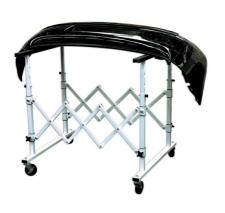

## **Extending Panel Stand Pro**

Extendable panel stand, suitable for holding larger panels such as bumpers when off the vehicle and enabling them to be moved safely through the bodyshop or workshop.

## **Additional Information**

- Fully adjustable professional quality panel stand, can be folded away when not in use.
- · Features four swivel castors, two of which are braked, for manoeuvrability.
- · Height: adjustable to 1000mm (Max). Width: adjustable to 1200mm (Max).
- Maximum load capacity: 200kg.
- Additional bumper holding extension arm also available, please see Part No. 92535